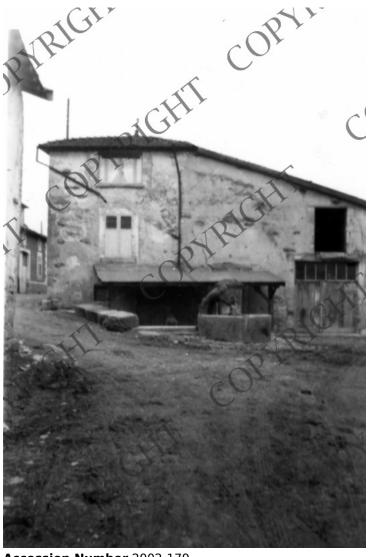

## Snapshot of the town fountain at **Rosaires-aux-Salines France**

## Description

Black-and-white snapshot of the town fountain (which served as a laundry during World War I) at Rosairiesaux-Salines, France. The photo was taken in 1954 on a pilgrimage to World War I sites. From: James K. Monteith, Clayton, Missouri, 35th Division, 128th Field Artillery Regiment.