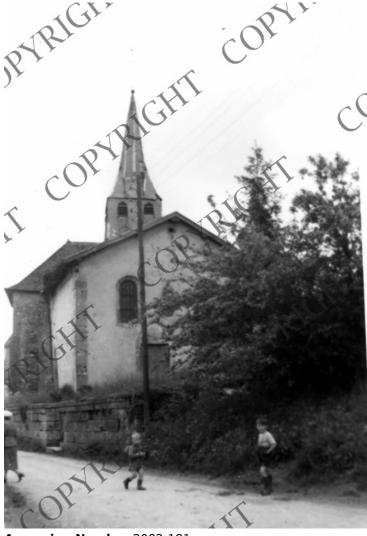

## Snapshot of church in Rosairies-aux-Salines, France

## **Description**

Black-and-white snapshot of a church in Rosairiesaux-Salines, France. The photo was taken in 1954 on a pilgrimage to World War I sites. From: James K. Monteith, Clayton, Missouri, 35th Division, 128th Field Artillery Regiment.

## Date(s)

1954

**Accession Number 2002-181** 

2-1/4x3 inches Black & White

**Keywords** Church buildings World War, 1914-1918

HST Keywords France - World War I - General - Rosairies-aux-Salines; World War I - Ref. to