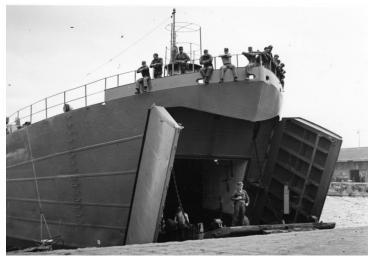

## **Description**

A view of a landing ship tank with ramp open near Pusan, Korea during the Korean War.