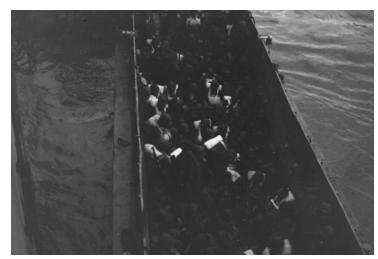

## Korean Marines during Inchon assault

## **Description**

South Korean Marines all loaded and ready for the assault on Inchon. Taken from aboard the U. S. S. Pickaway, Inchon, Korea.

## Date(s)

September 15, 1950

**Accession Number 2007-674** 

5x7 inches (13x18 cm) Black & White

Related Collection Harry S. Truman Papers: President's Secretary's Files

**Keywords** Boats and boating Korean War, 1950-1953 Marines