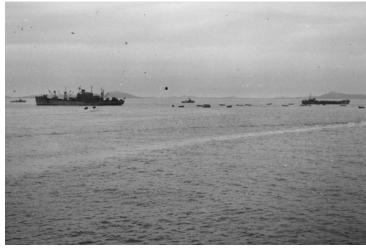

## **Description**

A view of a sister ship in our convoy during Korean War. L.C.V.P.'s in the center are circling and waiting their turn to be loaded. Taken from aboard the U.S.S. Pickaway, Inchon, Korea.