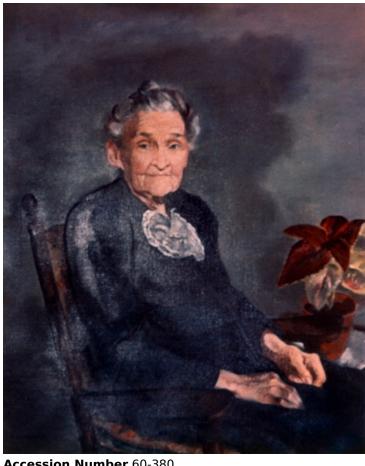

## **Martha Truman portrait**

**Accession Number** 60-380

8x10 inches (21x26 cm) Color

**Keywords** Portraits Presidential family

HST Keywords Truman, Martha - Portrait

People Pictured Truman, Martha Ellen, 1852-1947

## **Description**

Portrait of Martha Truman, President Truman's mother, in the Garden Room of the Harry S. Truman Library.

Date(s)

1959