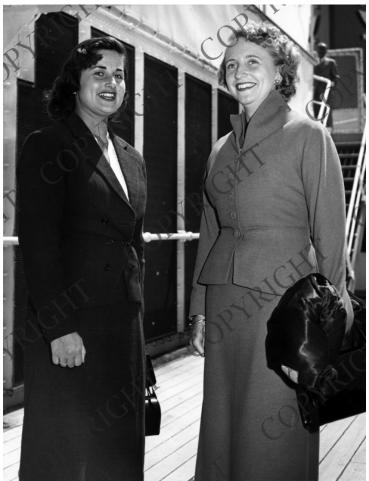

## Margaret Truman on Board the Liner President Cleveland

## Description

Photo of Margaret Truman (right) on board the liner President Cleveland, having just returned from a month's vacation in Hawaii with her mother and father. The woman on the left is unidentified. They are in San Francisco, California. (See 2002-462.) From: Frank Cullen, Sr.

## Date(s)

May 3, 1953

Accession Number 2002-467

7-1/2x9-1/2 inches Black & White

Keywords Children of presidents Ships

HST Keywords California, - San Francisco; Ships - President Cleveland; Truman - Margaret - Trips - Other - Hawaii

People Pictured Truman, Margaret (Mary Margaret), 1924-2008

**Rights** Copyrighted - This item is copyrighted and cannot be published, reproduced, or otherwise used without the explicit permission of the copyright holder.