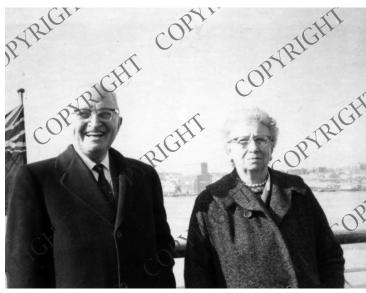

## Former President Harry S. Truman and Bess Truman on Trip to Bermuda

## Description

Snapshot of Former President Harry S. Truman and Bess Truman taken as they stand on the deck of the Queen of Bermuda during their trip to Bermuda. (See also 96-162-1 through 10.) From: Gladys P. Cullom.

## Date(s)

February 1961