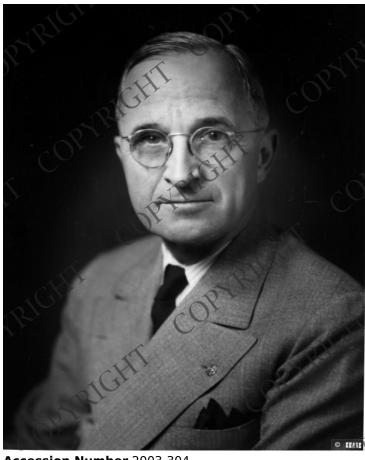

## **Portrait of Harry S Truman**

## **Description**

Black-and-white portrait of Harry S. Truman. Similar to 58-630 except more background is visible.

Date(s)

ca.

1945

**Accession Number 2003-304** 

7-1/2x9-1/2 inches Black & White

Related Collection Gertz, Elmer Papers

**Keywords** Portraits Presidents

HST Keywords Truman - Portraits - Miscellaneous Photographers - Chase

People Pictured Truman, Harry S., 1884-1972

Rights Copyrighted - This item is copyrighted and cannot be published, reproduced, or otherwise used without the explicit permission of the copyright holder.