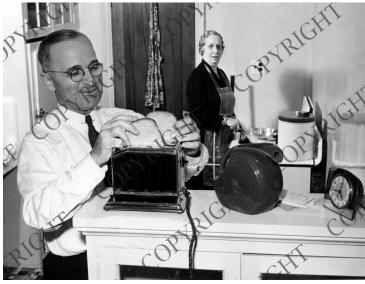

## Senator and Mrs. Truman making breakfast

## Description

Senator Harry S. Truman (left) and his wife, Bess Wallace Truman (right) making breakfast.