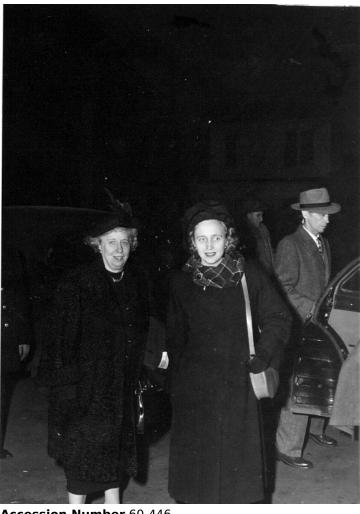

## **Description**

First Lady Bess Truman (left) with Margaret Truman (right), with unidentified man in background.

Date(s)

ca.

1948

**Accession Number** 60-446

4x5 inches (10x13 cm) Black & White

**Keywords** Children of presidents First ladies

HST Keywords Truman - Bess - Family - Margaret; Truman - Margaret - Family - Bess [with]

People Pictured Truman, Bess Wallace, 1885-1982 Truman, Margaret (Mary Margaret), 1924-2008

**Rights** Public Domain - This item is in the public domain and can be used freely without further permission.