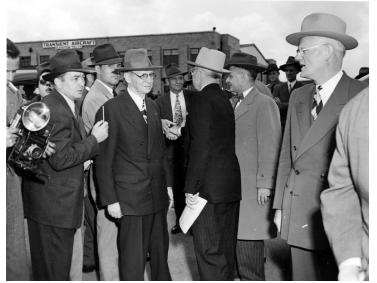

## **President Truman with Tom Evans**

## Description

President Harry S. Truman (center) shakes hands with a man at the airport. Tom Evans (far right) also present.

Date(s)

ca. 1946

Accession Number 60-472-02

4x5 inches (10x13 cm) Black & White