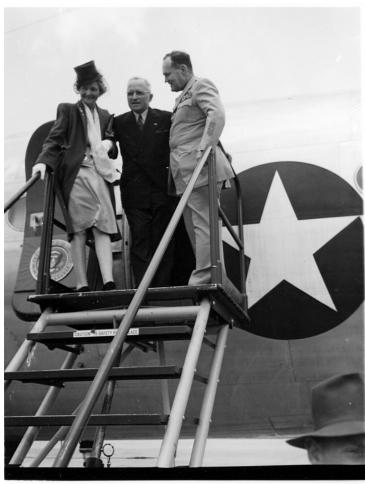

## President Truman at the door of a plane

## **Description**

President Harry S. Truman (center) with his sister Mary Jane (left) and Military Aide General Harry Vaughan (right) at the doorway of a plane. The man in the background on the left is unidentified.

**People Pictured** Truman, Harry S., 1884-1972 Truman, Mary Jane, 1889-1978 Vaughan, Harry H., 1893-1981

**Rights** Public Domain - This item is in the public domain and can be used freely without further permission.