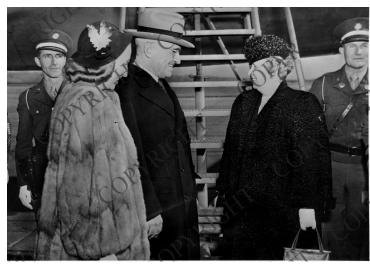

## **Accession Number** 62-419

**Description** 

Foreground, from left to right, Margaret Truman, President Harry S. Truman, and Bess Truman arrive at the Fairfax Airport in Kansas City, Kansas for a homecoming at Christmas.