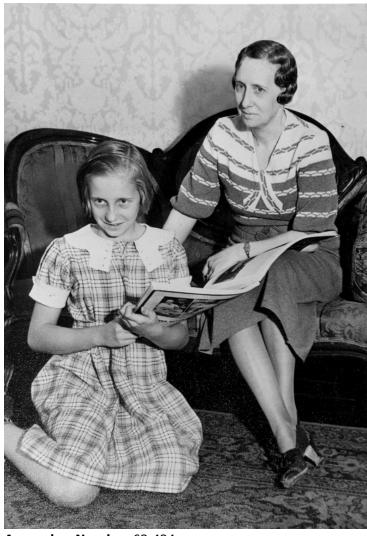

## Mrs. Truman and Daughter

## **Description**

Bess Wallace Truman (right) and daughter Margaret (left) read together at home.

**Date(s)** 1934

**Accession Number** 62-424

5x7 inches (13x18 cm) Black & White

**Keywords** Children of presidents Politicians' spouses

HST Keywords Truman - Bess - Family - Margaret; Truman - Margaret - Family - Bess [with]

People Pictured Truman, Bess Wallace, 1885-1982 Truman, Margaret (Mary Margaret), 1924-2008

Rights Public Domain - This item is in the public domain and can be used freely without further permission.