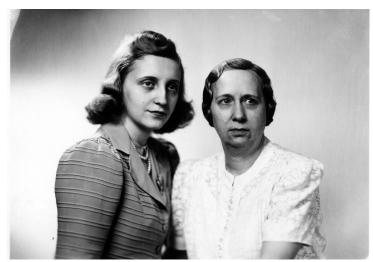

## Portrait of Mrs. Truman and Margaret

**Accession Number** 60-487

5x7 inches (13x18 cm) Black & White

**Keywords** Children of presidents Politicians' spouses

HST Keywords Truman - Margaret - Family - Bess [with]; Truman - Bess - Family - Margaret

## **Description**

Portrait of Mrs. Bess Wallace Truman (right) with her daughter Margaret Truman (left). This photo was taken during the time when Harry S. Truman was a Senator.