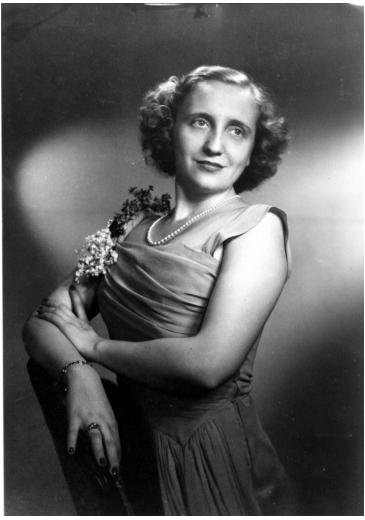

## **Portrait of Margaret Truman**

Description

A portrait of Margaret Truman kneeling on a chair.

Date(s) April 1947

**Accession Number** 60-490

5x7 inches (13x18 cm) Black & White

**Keywords** Children of presidents Portraits

**HST Keywords** Truman - Margaret - Portraits

People Pictured Truman, Margaret (Mary Margaret), 1924-2008

Rights Public Domain - This item is in the public domain and can be used freely without further permission.