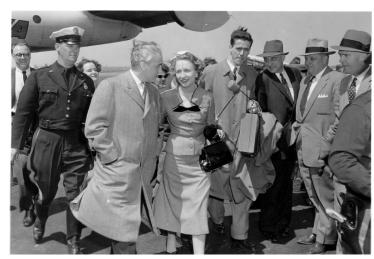

## Description

Margaret Truman (middle) with Clifton Daniel (directly on Margaret's right) arriving in Kansas City, Missouri before their wedding.

Date(s)

April 1956

**Accession Number** 60-493-01

4x5 inches (10x13 cm) Black & White