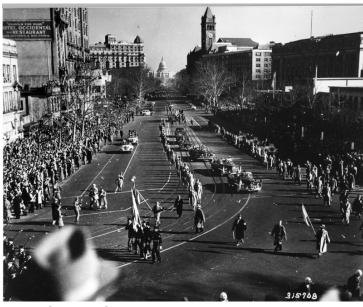

## Distance view of the President's car leading the inaugural parade

## **Description**

The President's car leading the inaugural parade. Donor: General Harry Vaughan for Major General Akins.

## Date(s)

January 20, 1949

**Accession Number** 66-3656

8x10 inches (21x26 cm) Black & White

Keywords Automobiles Inauguration Day Inaugurations Parades Presidential inaugurations

HST Keywords Automobiles - Truman in; Inaugural - 1949 - Parade; Truman - Inauguration - 1949