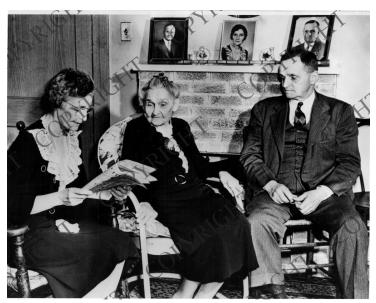

## **Truman relatives reading**

**Accession Number** 62-459

8x10 inches (21x26 cm) Black & White

**Keywords** Mothers Presidential family

**HST Keywords** Truman - Family

**People Pictured** Truman, J. Vivian (John Vivian), 1886-1965 Truman, Martha Ellen, 1852-1947 Truman, Mary Jane, 1889-1978

## **Description**

Mary Jane Truman(left), Mrs. Martha Truman (center), and J. Vivian Truman (right) at home reading an account of President Truman's first address to Congress.

## Date(s)

April 16, 1945