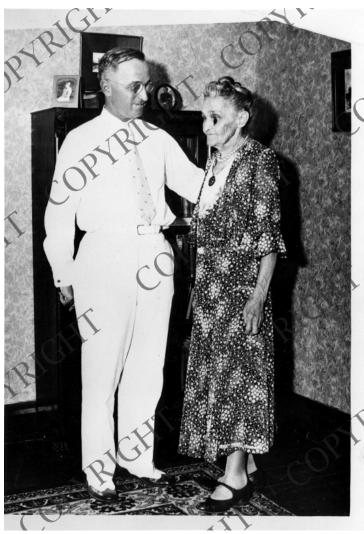

## Harry S. Truman and his mother

## **Description**

Harry S. Truman and his mother, Mrs. Martha Truman. This photo was likely taken while Truman was Senator.

Date(s)

ca. 1939

**Accession Number** 62-460

5x7.5 inches Black & White

**Keywords** Legislators Mothers Presidential family

HST Keywords Truman - Family - Mother - No Date

People Pictured Truman, Harry S., 1884-1972 Truman, Martha Ellen, 1852-1947

**Rights** Copyrighted - This item is copyrighted and cannot be published, reproduced, or otherwise used without the explicit permission of the copyright holder.