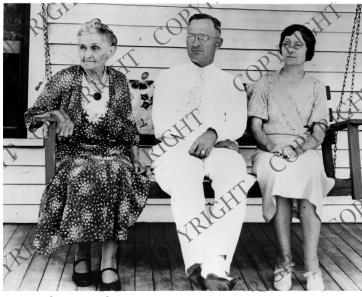

## Harry S. Truman with his mother and sister

## Description

Mrs. Martha Truman (left), Harry S. Truman (center), and Mary Jane Truman (right) probably sitting in front of their farmhouse in Grandview, Missouri. This photo was likely taken while Truman was a Senator.

## Date(s)

ca. 1937