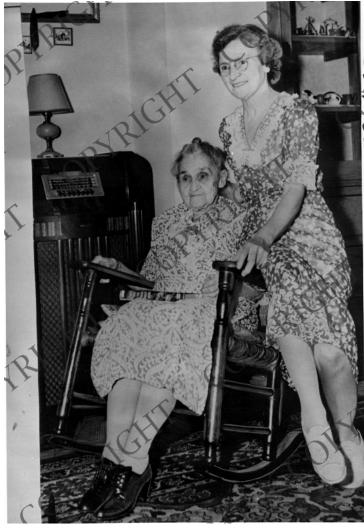

## Mrs. Martha Truman with daughter

## **Description**

Mrs. Martha Truman (left) with her daughter Mary Jane Truman (right), probably in the farmhouse in Grandview, Missouri.