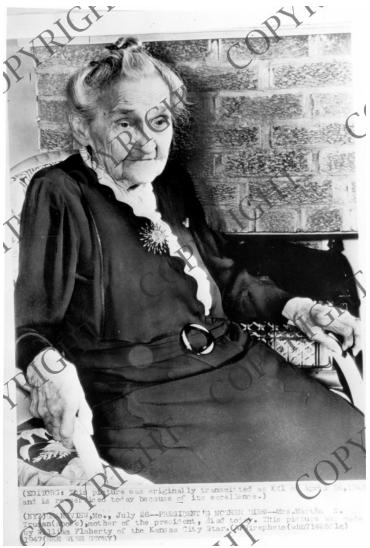

## Mrs. Martha Truman

## Description

Mrs. Martha Truman, the mother of President Harry S. Truman.

**Date(s)** April 16, 1945