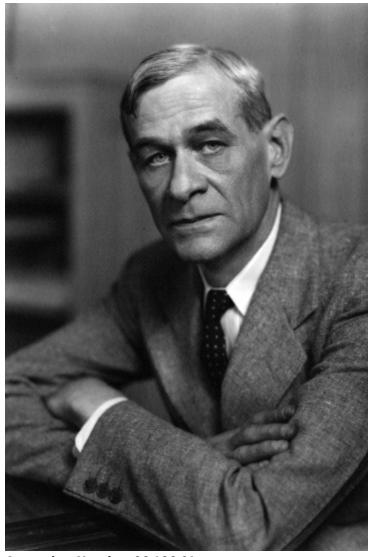

## **Portrait of Charles Ross**

## Description

A portrait of Press Secretary Charles Ross.

Date(s)

ca.

1946

**Accession Number** 96-186-01

8x10 inches (21x26 cm) Black & White

Related Collection Ross, Charles G. Papers

**Keywords** Portraits Presidential press secretaries

People Pictured Ross, Charles G. (Charles Griffith), 1885-1950

Rights The Library is unaware of any copyright claims to this item; use at your own risk.