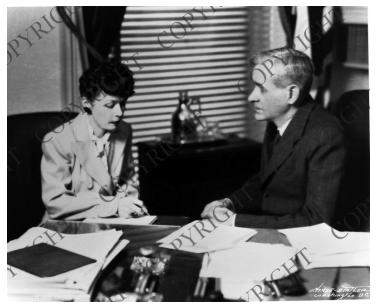

## **Charles Ross with his Secretary**

## Description

11 X 14 Chase-Statler portrait of Press Secretary Charles Ross at his desk dictating to his secretary. Original photo is in oversize file.

Date(s)

Accession Number 96-195-01

8x10 inches (21x26 cm) Black & White