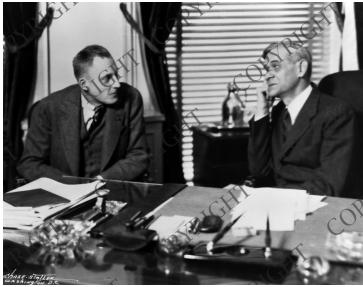

## **Charles Ross with Eben Ayers**

## Description

Chase-Statler portrait of Charles Ross at his desk with Eben Ayers. Original 11x14 photo is in oversize file. From: Charles Ross Papers.

Date(s)

Accession Number 96-195-02

8x10 inches (21x26 cm) Black & White

Keywords Portraits Presidential press secretaries

People Pictured Ayers, Eben A., 1890-1977 Ross, Charles G. (Charles Griffith), 1885-1950

**Rights** Copyrighted - This item is copyrighted and cannot be published, reproduced, or otherwise used without the explicit permission of the copyright holder.