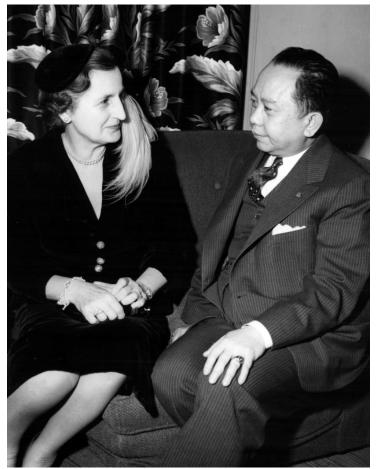

## Mrs. Florence Ross and an unidentified man

## Description

Mrs. Florence Ross, wife of Press Secretary Charles Ross, is shown talking to an unidentified Asian man.

Date(s)

Accession Number 96-218

7-1/2x9-1/2 inches Black & White

Related Collection Ross, Charles G. Papers