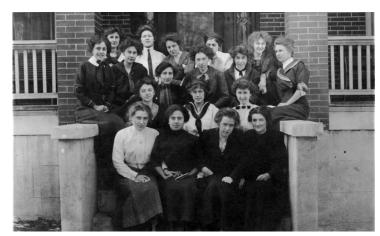

## **Description**

Photograph of Florence Griffin, later Mrs. Charles Ross, as a young girl. This photo shows her at Pemberton Hall with a group of young ladies. She is the lady on the far left, last row.