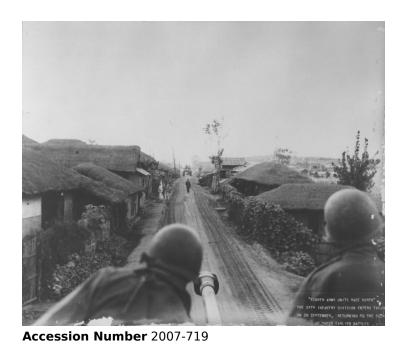

## **Eighth Army Units race north**

8x10 inches (21x26 cm) Black & White

Keywords Korean War, 1950-1953 Soldiers

HST Keywords Armed services - Army - Units - 24th Infantry Division; Korean War - General File

## **Description**

The 24th Infantry Division of the Eighth Army enters Taejon on 28 September, returning to the scene of their earlier battles.

## Date(s)

September 28, 1950