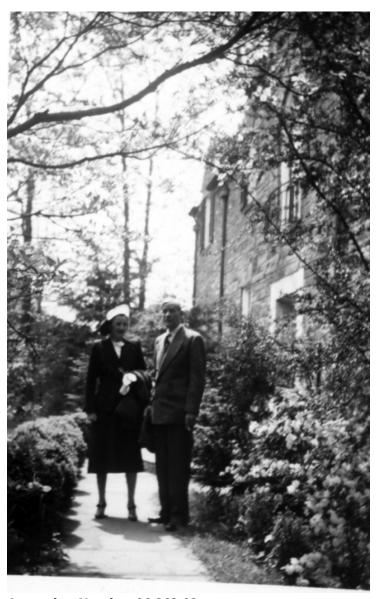

## Snapshot of Charles Ross and wife Florence Ross

## **Description**

Snapshot of Charles Ross and Florence Ross at unknown outdoors location.

Date(s)

**Accession Number** 96-262-02

2 1/4 x 4 Black & White

Related Collection Ross, Charles G. Papers

**Keywords** Presidential press secretaries

**HST Keywords** Ross, Mrs. Charles (Florence)

**People Pictured** Ross, Charles G. (Charles Griffith), 1885-1950 Roberts, Florence R. (Florence Ross)

Rights The Library is unaware of any copyright claims to this item; use at your own risk.