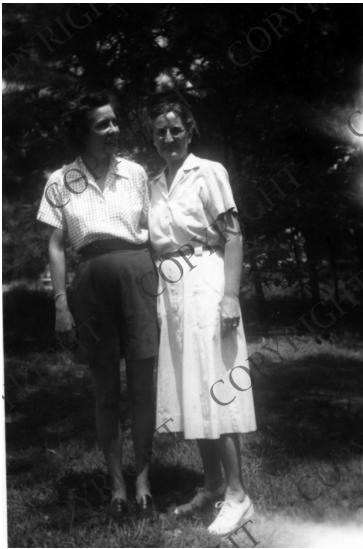

## Florence Griffin Ross with woman

## **Description**

Snapshot of Florence Griffin Ross, wife of Charles Ross, with unidentified woman. Florence is on the right.

Date(s)

**Accession Number** 96-263-03

2x3 inches Black & White

Related Collection Ross, Charles G. Papers