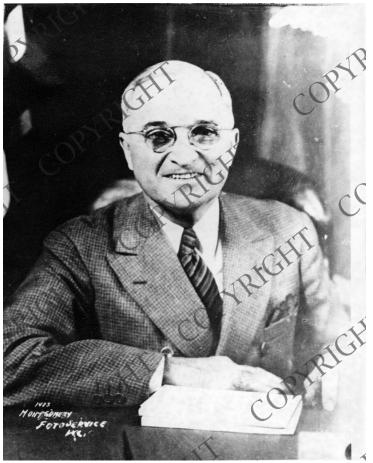

## Description

A portrait of President Harry S. Truman seated at a desk. Donor: Montgomery Foto Service.

**Date(s)** April 28, 1945

Accession Number 61-116-02

8x10 inches (21x26 cm) Black & White

Keywords Portraits Presidents

HST Keywords Truman - Portrait - Office - Desk

People Pictured Truman, Harry S., 1884-1972

**Rights** Copyrighted - This item is copyrighted and cannot be published, reproduced, or otherwise used without the explicit permission of the copyright holder.