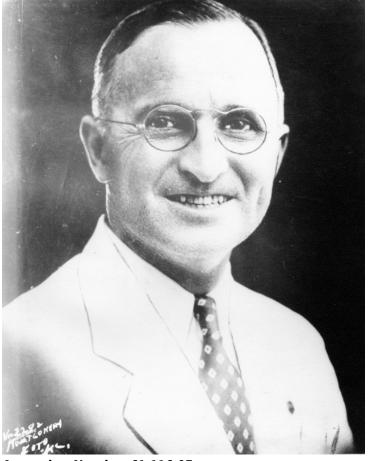

## Description

A portrait of a Harry S. Truman, possibly taken while he was United States Senator. Donor: Montgomery Foto Service

Date(s)

ca. 1936

Accession Number 61-116-07

8x10 inches (21x26 cm) Black & White