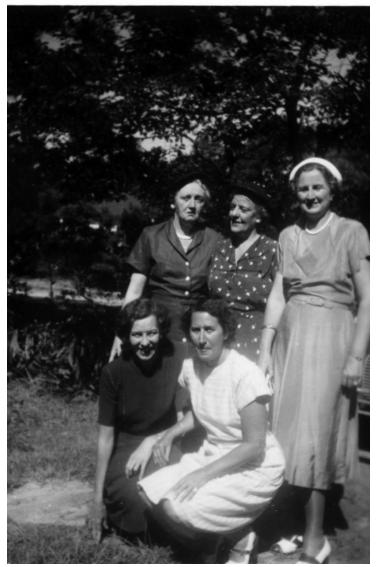

## Florence Griffin Ross with group of women

## Description

Snapshot of Florence Griffin Ross, wife of Charles Ross, with a group of women. All people are unidentified except for Florence on 2nd row, far left.

Date(s)

Accession Number 96-263-08

2-1/4x3 inches Black & White