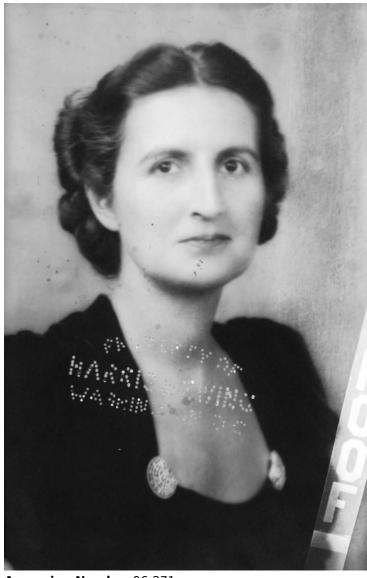

## **Proof Portrait of Florence Griffin Ross**

## **Description**

Proof portrait of Florence Ross, wife of Press Secretary Charles Ross.

Date(s)

**Accession Number** 96-271

9-1/2x13-1/2 inches Black & White

Related Collection Ross, Charles G. Papers

**Keywords** Portraits Spouses