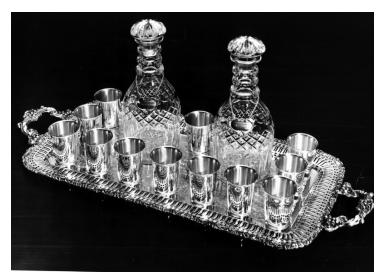

## **Description**

Bourbon and Scotch Crystal set with tray and glasses inscribed on tray "To the President-Christmas-1946-With Deep Affection From His Staff" 12 silver glasses have the name of each staff member on them. This is 11 X 14 studio picture (original photos filed in oversize file)