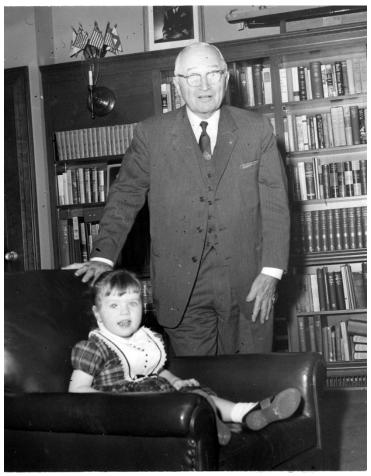

## Description

Former President Harry S. Truman greets Pamela Hollingsworth in his office at the Truman Library. Pamela is the daughter of Truman Library employee Marlene Hollingsworth.

## Date(s)

December 1960

Accession Number 61-84-03

4x5 inches (10x13 cm) Black & White

Keywords Ex-presidents Offices Presidential libraries Girls

HST Keywords Truman - Library - Visitors - Individuals - Hollingsworth, Pamela

People Pictured Truman, Harry S., 1884-1972

**Rights** Public Domain - This item is in the public domain and can be used freely without further permission.