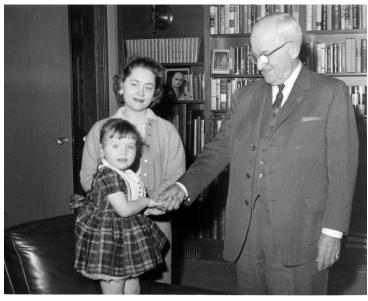

## Harry Truman with Pamela Hollingsworth and her mother

## **Description**

Former President Harry S. Truman (right) in his office at the Truman Library, with Library employee Marlene Hollingsworth and her daughter, Pamela.