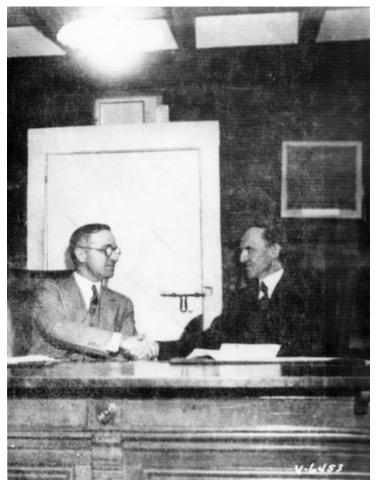

# Judge Truman shaking hands with Judge McCardle

# Description

Judge Harry S. Truman (left) shaking hands with Judge Battle McCardle (right). Donor: Montgomery Foto Service.