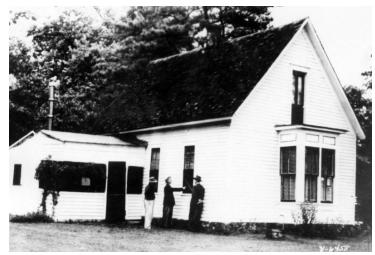

## Description

Photo of the birthplace of Harry S. Truman in Lamar, Missouri. The men standing outside the house are unidentified. Donor: Montgomery Foto Service.

Date(s)

Accession Number 61-116-30

8x10 inches (21x26 cm) Black & White