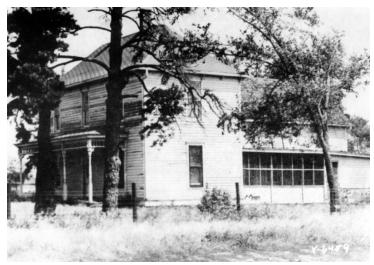

## Description

An angled view of the old Truman farm house in Grandview, Missouri. Donor: Montgomery Foto Service.

Date(s)

ca. 1935

Accession Number 61-116-31

8x10 inches (21x26 cm) Black & White

Keywords Dwellings Farms Presidential residences