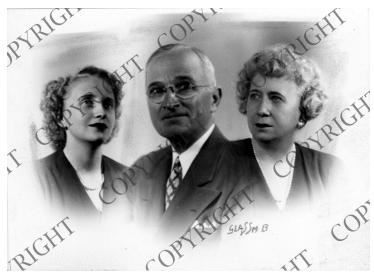

## **Description**

Portrait of (left to right) Margaret Truman, President Harry S. Truman, and Bess Wallace Truman.