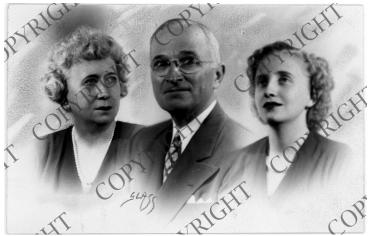

## Description

Portrait of (left to right) Bess W. Truman, President Harry S. Truman, and Margaret Truman.

**Date(s)** ca. 1951

Accession Number 61-140A

3x4 inches Black & White

Related Collection Harry S. Truman Papers: White House Central Files: Official File

People Pictured Truman, Bess Wallace, 1885-1982Truman, Harry S., 1884-1972Truman, Margaret (MaryMargaret), 1924-2008

**Rights** Copyrighted - This item is copyrighted and cannot be published, reproduced, or otherwise used without the explicit permission of the copyright holder.