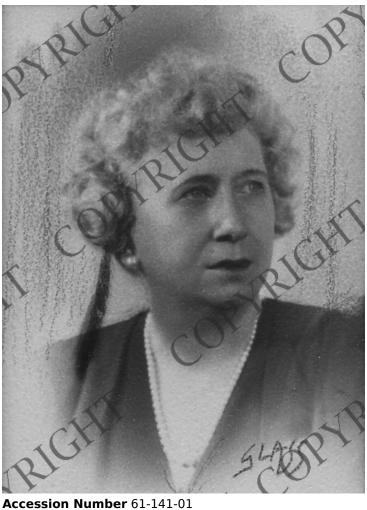

## **Description**

Portrait of Bess Wallace Truman. The original of this photo is in a small green leather folding frame along with a portrait of Margaret (61-141-02).

Date(s)

ca. 1951

2.25x3 inches Black & White

Related Collection Harry S. Truman Papers: White House Central Files: Official File

**Keywords** First ladies **Portraits** 

**HST Keywords** Truman - Bess - Portraits

People Pictured Truman, Bess Wallace, 1885-1982