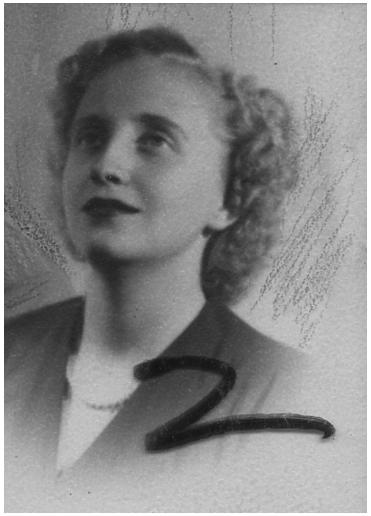

## **Portrait of Margaret Truman**

## **Description**

Portrait of Mary Margaret Truman. The original of this photo is in a small green leather folding frame along with a portrait of Bess (61-141-01).

**Date(s)** 1951

**Accession Number** 61-141-02