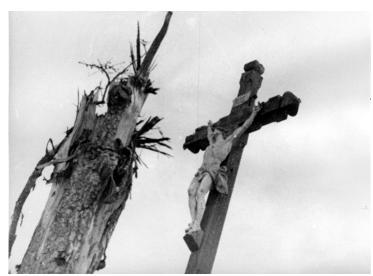

## **Description**

A statue of Jesus on the Cross, next to a damaged tree, a still from the film "Seeds of Destiny." The film described the devastation in Europe after the World War II and illustrated the work of the United Nations Relief and Rehabilitation Administration to improve conditions.