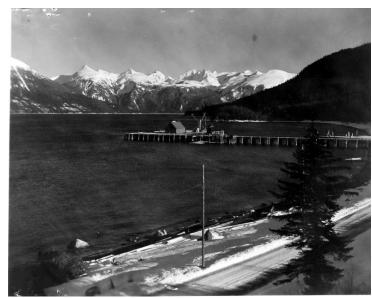

## **Description**

General scene of Port Chilkoot, Haines, Alaska. A group of veterans and others were working to develop it into a port of entry to the Alaskan interior.