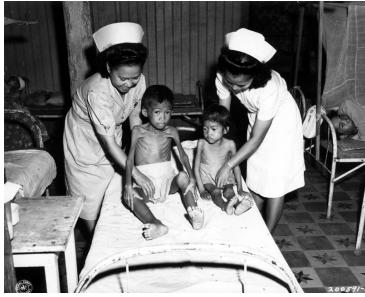

## Filipino nurses attend emaciated youth

## **Description**

Filipino nurses attend unidentified emaciated youth at the Tarlae Provincial Hospital on Luzon Island after the Japanese had been driven from the area.

Date(s)

1945

**Accession Number** 61-173-24