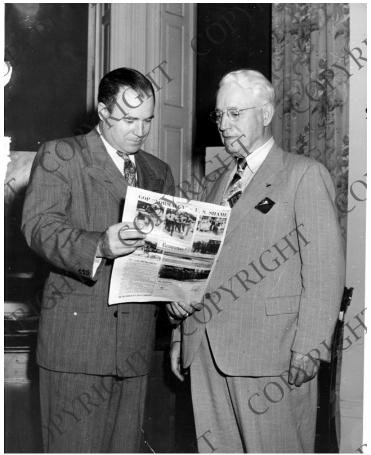

## Description

Democratic National Committee Chair J. Howard McGrath (left) with Senator A.F. Whitney (right).

Date(s)

ca. 1948

Accession Number 61-185

8x10 inches (21x26 cm) Black & White

Related Collection McGrath, J. Howard Papers